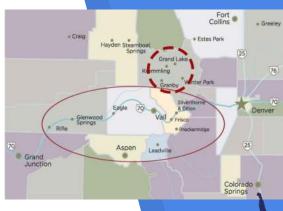

## YOUR COMPLETE MEDIA PARTNER

Playing Today's Best Country Hits, **Ski Country** is the heritage, **exclusive** Country station in the resort corridor from the Eisenhower Tunnel to Glenwood Springs & Grand County. According to Billboard, 75% of Country Music listeners own their own home – with a median value of \$228,586.